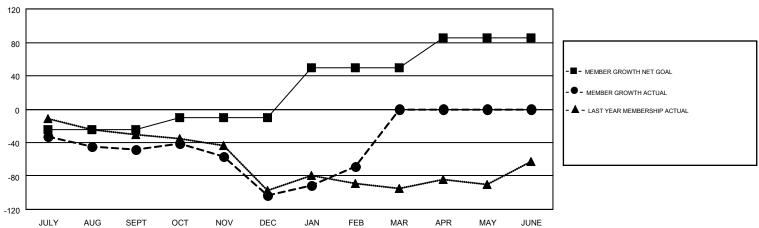

## GMT MONTHLY MEMBERSHIP PROGRESS REPORT

Results as of: 2/28/2018

Multiple District 117

GMT: ELENA APPIANI

LOCATION: GREECE

GMT CA 4

| Clubs         |               |           |               | Members               |                           |                         |                                                    |  |
|---------------|---------------|-----------|---------------|-----------------------|---------------------------|-------------------------|----------------------------------------------------|--|
|               | RESULTS FOR   | 2017-2018 |               | RESULTS FOR 2017-2018 |                           |                         |                                                    |  |
| QUARTER       | NEW CLUB GOAL | NEW CLUBS | DROPPED CLUBS | QUARTER               | MEMBER GROWTH NET<br>GOAL | MEMBER GROWTH<br>ACTUAL | DROPPED<br>MEMBERS ACTUAL<br>(including transfers) |  |
| JULY/AUG/SEPT | 0             | 0         | 1             | JULY/AUG/SEPT         | -25                       | 29                      | 68                                                 |  |
| OCT/NOV/DEC   | 1             | 1         | 1             | OCT/NOV/DEC           | 15                        | 58                      | 107                                                |  |
| JAN/FEB/MAR   | 2             | 1         | 0             | JAN/FEB/MAR           | 60                        | 58                      | 20                                                 |  |
| APR/MAY/JUNE  | 1             | 0         | 0             | APR/MAY/JUNE          | 35                        | 0                       | 0                                                  |  |