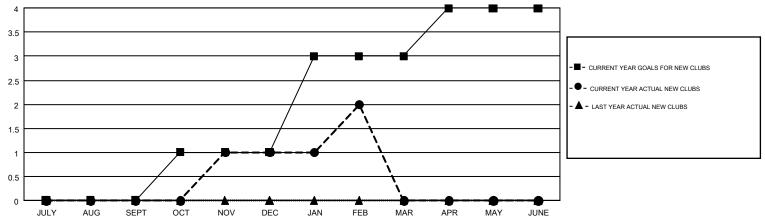

## GMT MONTHLY MEMBERSHIP PROGRESS REPORT

Results as of: 2/28/2018

Multiple District 117

GMT: ELENA APPIANI

LOCATION: GREECE

GMT CA 4

| Clubs         |               |           |               | Members               |                           |                         |                                                    |  |
|---------------|---------------|-----------|---------------|-----------------------|---------------------------|-------------------------|----------------------------------------------------|--|
|               | RESULTS FOR   | 2017-2018 |               | RESULTS FOR 2017-2018 |                           |                         |                                                    |  |
| QUARTER       | NEW CLUB GOAL | NEW CLUBS | DROPPED CLUBS | QUARTER               | MEMBER GROWTH NET<br>GOAL | MEMBER GROWTH<br>ACTUAL | DROPPED<br>MEMBERS ACTUAL<br>(including transfers) |  |
| JULY/AUG/SEPT | 0             | 0         | 1             | JULY/AUG/SEPT         | -25                       | 29                      | 68                                                 |  |
| OCT/NOV/DEC   | 1             | 1         | 1             | OCT/NOV/DEC           | 15                        | 58                      | 107                                                |  |
| JAN/FEB/MAR   | 2             | 1         | 0             | JAN/FEB/MAR           | 60                        | 58                      | 20                                                 |  |
| APR/MAY/JUNE  | 1             | 0         | 0             | APR/MAY/JUNE          | 35                        | 0                       | 0                                                  |  |